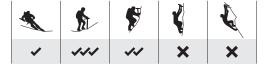

he mountains.

## **DESCRIPTION**

Ice axe head ergonomically shaped especially for holding when walking. Holes in the head are big enough for attaching a carabiner.

Pick is made of durable chromoly steel and it easily penetrates even hard snow or alpine ice.

Three different lengths.

Hole in the spike is big enough for attaching a carabiner

Adze is designed for easy cutting of steps or snow platforms.

Classic straight shaft is made of high-quality 7075-class aluminium alloy.

Leash FIX included.

KEY FEATURES

pick of chromoly steel
three different lengths

# **C** € 1019

EN 13089+A1 Shaft type 1 (B)

### **FEATURES**



58 cm 65 cm 72 cm



455 g 480 g 505 g



warranty

#### **MATERIALS**



- **50** % CrMo steel
- **40** % AL alloy
- **9**% plastic
- 1% stainless steel

#### USE





#### **MAINTENANCE**

Lifetime of this product is not strictly limited by the manufacturer. Depending on the condition of the product and its history it may be necessary to retire it immediately (e.g. visible signs of damage). Lifetime of this product can be influenced by various factors such as: frequent or improper use; usage environment (humidity, freezing, ice); wear; corrosion; serious stress with relative deformation; exposure to heat sources; improper storage; etc.







beware of b



beware of UV



beware of no grinding chemicals



read instructions

#### **OTHER VIEWS**



#### **RELATED PRODUCTS**



BUNGEE SINGLE RK117WY000



FIX PLUS RK111BY001



**GRIP STICKER** RK114BB000