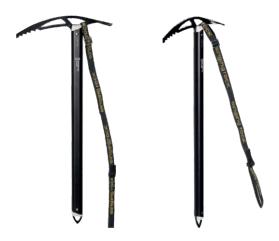

Light ice axe designed for glacier tours and easy snow ascents in the mountains.

## **DESCRIPTION**

Ice axe head ergonomically shaped especially for holding when walking. Holes in the head are big enough for attaching a carabiner.

Pick is made of durable chromoly steel and it easily penetrates even hard snow or alpine ice.

Three different lengths.

Hole in the spike is big enough for attaching a carabiner

Adze is designed for easy cutting of steps or snow platforms.

Classic straight shaft is made of high-quality 7075-class aluminium alloy.

Leash FIX included.

KEY FEATURES

pick of chromoly steel
three different lengths